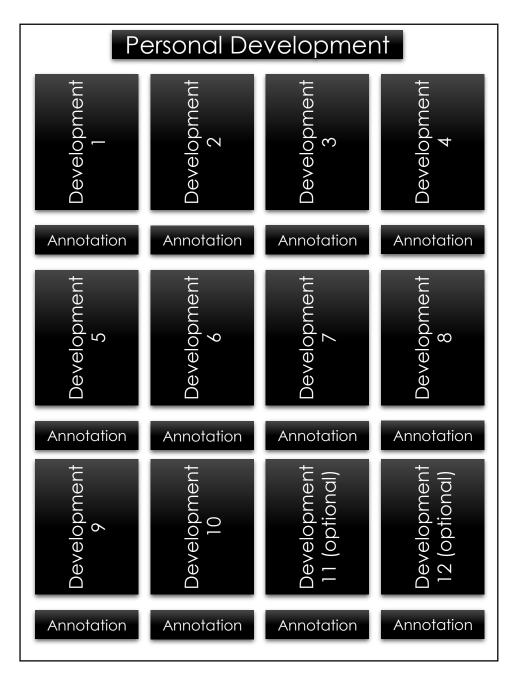

This board is for you to experiment with materials and ideas. You should create artworks in a range of media and develop your own personal style.

| Task                       | 8 | <b>(4)</b> | <b>©</b> |
|----------------------------|---|------------|----------|
| Development 1              |   |            |          |
| Development 2              |   |            |          |
| Development 3              |   |            |          |
| Development 4              |   |            |          |
| Development 5              |   |            |          |
| Development 6              |   |            |          |
| Development 7              |   |            |          |
| Development 8              |   |            |          |
| Development 9              |   |            |          |
| Development 10             |   |            |          |
| Development 11 (Extension) |   |            |          |
| Development 12 (Extension) |   |            |          |